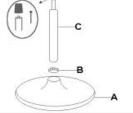

## PART LIST

|   | DESC          | SIZE<br>(MM) | SKETCH | QTY  |
|---|---------------|--------------|--------|------|
| А | BASE          | DIA.450      |        | 1 PC |
| В | COLLAR        | DIA.75       | 0      | 1PC  |
| С | GAS LIFT      | L.510        | ĥ      | 1PC  |
| D | SEAT          |              |        | 1PC  |
|   |               |              |        |      |
| F | OUTER<br>TUBE | L.390        |        | 1 PC |
| G | FOOTREST      | DIA.370      |        | 1 PC |