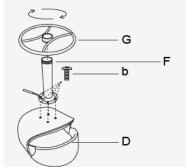

## PART LIST

|   | DESC          | SIZE<br>(MM) | SKETCH | QTY  |
|---|---------------|--------------|--------|------|
| А | BASE          | DIA.450      |        | 1 PC |
| В | COLLAR        | DIA.75       | 0      | 1PC  |
| С | GAS LIFT      | L.510        | ĥ      | 1PC  |
| D | SEAT          |              |        | 1PC  |
|   |               |              |        |      |
| F | OUTER<br>TUBE | L.390        |        | 1 PC |
| G | FOOTREST      | DIA.370      |        | 1 PC |

## HARDWARE LIST

| NO | DESC    | SIZE<br>(MM) | SKETCH   | QTY |
|----|---------|--------------|----------|-----|
| b  | SCREW   | M6x16        |          | 4PC |
| g  | SPANNER | M6           | <u>L</u> | 1PC |
|    |         |              |          |     |
|    |         |              |          |     |
|    |         |              |          |     |