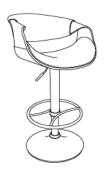

## ASSEMBLY INSTRUCTION ITEM NO.: 1396-AS

THANK YOU FOR PURCHASING THIS QUALITY PRODUCT.

BE SURE TO CHECK ALL PACKING MATERIAL CAREFULLY FOR SMALL PARTS THAT MAY HAVE COME LOOSE INSIDE THE CARTON DURING TRANSIT.

STEP 1



STEP 2



STEP 3



**FINISH** 



## PART LIST

|   | DESC          | SIZE<br>(MM) | SKETCH | QTY  |
|---|---------------|--------------|--------|------|
| А | BASE          | DIA.450      |        | 1 PC |
| В | COLLAR        | DIA.75       | 0      | 1PC  |
| С | GAS LIFT      | L.510        | ĥ      | 1PC  |
| D | SEAT          |              |        | 1PC  |
|   |               |              |        |      |
| F | OUTER<br>TUBE | L.390        |        | 1 PC |
| G | FOOTREST      | DIA.370      |        | 1 PC |

## HARDWARE LIST

| NO | DESC    | SIZE<br>(MM) | SKETCH   | QTY |
|----|---------|--------------|----------|-----|
| b  | SCREW   | M6x16        |          | 4PC |
| g  | SPANNER | M6           | <u>L</u> | 1PC |
|    |         |              |          |     |
|    |         |              |          |